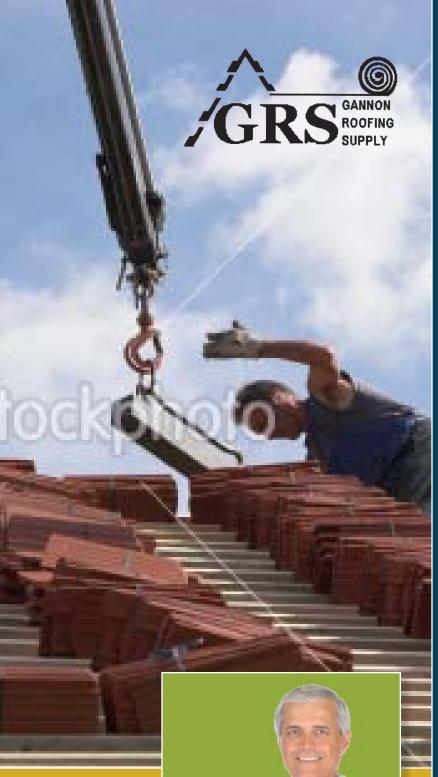

## **Experienced Drivers**

• Our drivers have the expertise to safely place 2200 pounds of materials from a 65-foot crane on your roof. (That same experience extends to any size of job!)