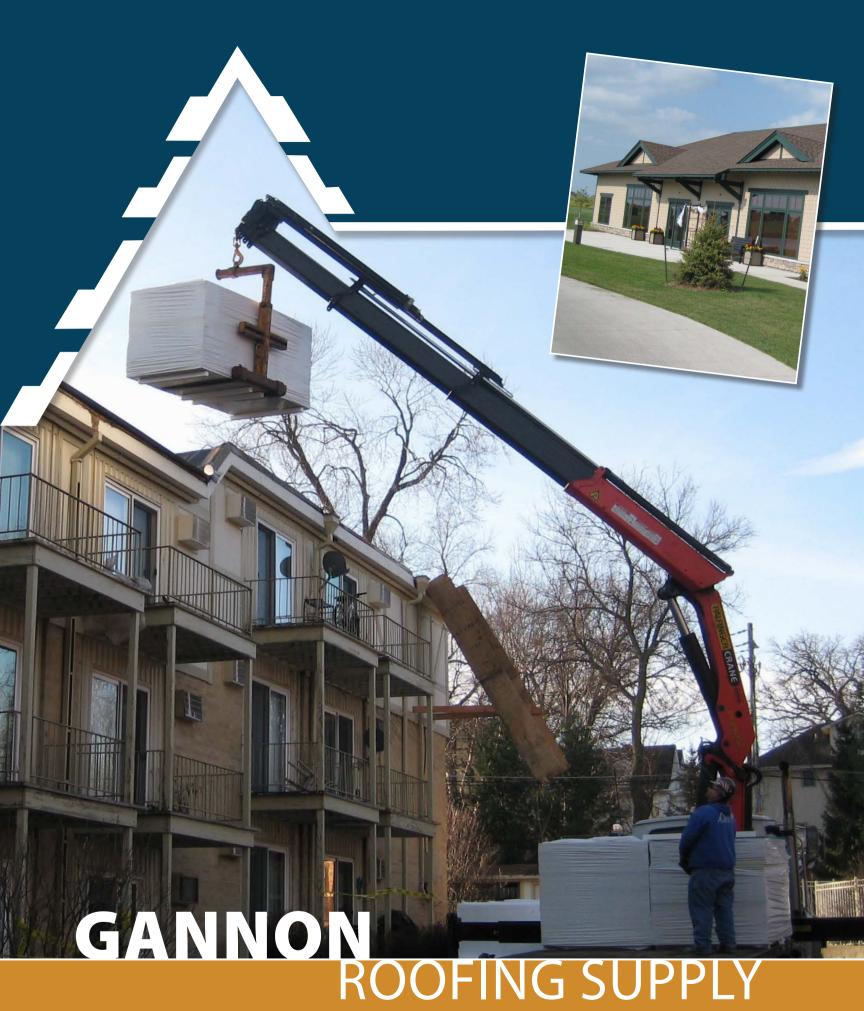

## **Professional Delivery Equipment**

- Eight knuckle boom trucks for rooftop or ground-drop delivery
- One-ton flatbed trucks and semi-tractor-trailer for large projects

## **Experienced Drivers**

• Our drivers have the expertise to safely place 2200 pounds of materials from a 65-foot crane on your roof. (That same experience extends to any size of job!)